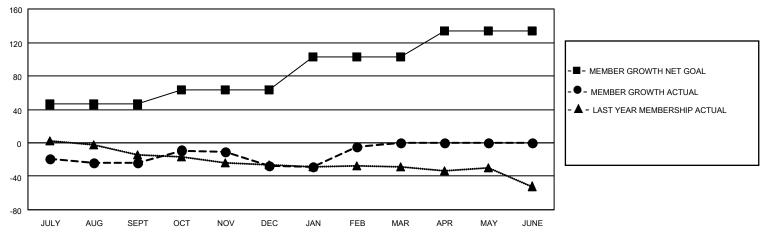

#### GOALS AND ACTUAL MEMBERS CUMULATIVE

| DROPPED CLUBS: 2 |     | 29 CLUBS OF 45 ADDED 1 OR<br>MORE NEW MEMBERS | GENDER DISTRIBUTION                 |              |  |
|------------------|-----|-----------------------------------------------|-------------------------------------|--------------|--|
|                  |     | MORE NEW MEMBERS                              | MALE                                | 538 (53.64%) |  |
|                  |     |                                               | FEMALE                              | 465 (46.36%) |  |
| DROPPED MEMBERS  |     |                                               | NON BINARY                          | 0 (0.00%)    |  |
|                  | 40  |                                               | PREFER NOT TO ANSWER                | 0 (0.00%)    |  |
| DECEASED         | 12  |                                               |                                     |              |  |
| CLUB CANCELLED   | 3   | CLICK HERE FOR CUMULATIVE                     | TOTAL FAMILY UNIT MEMBERS 267       |              |  |
| OTHER            | 91  | MEMBERSHIP DATA                               |                                     |              |  |
| TOTAL            | 106 |                                               | FAMILY MEMBERS PAYING HALF DUES 135 |              |  |
|                  |     |                                               |                                     |              |  |